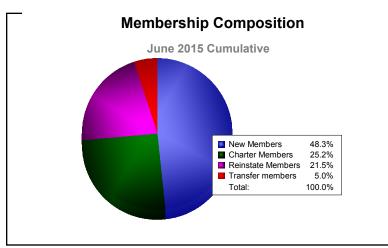

District 321A1 As of June 2015 Cumulative

| Year      | New<br>Clubs | Dropped<br>Clubs | Gain/<br>Loss<br>Clubs | New<br>Members | Charter<br>Members | Reinstate<br>Members | Transfer<br>Members | Total<br>Member<br>Added | Total<br>Members<br>Dropped | Gain/<br>Loss<br>Members |
|-----------|--------------|------------------|------------------------|----------------|--------------------|----------------------|---------------------|--------------------------|-----------------------------|--------------------------|
| 2010-2011 | 16           | -15              | 1                      | 836            | 372                | 736                  | 94                  | 2038                     | -1431                       | 607                      |
| 2011-2012 | 9            | -5               | 4                      | 2242           | 202                | 313                  | 10                  | 2767                     | -723                        | 2044                     |
| 2012-2013 | 1            | -36              | -35                    | 223            | 20                 | 25                   | 20                  | 288                      | -2790                       | -2502                    |
| 2013-2014 | 3            | -24              | -21                    | 178            | 98                 | 74                   | 9                   | 359                      | -1405                       | -1046                    |
| 2014-2015 | 3            | -14              | -11                    | 146            | 76                 | 65                   | 15                  | 302                      | -771                        | -469                     |
| Average   | 6            | -19              | -12                    | 725            | 154                | 243                  | 30                  | 1151                     | -1424                       | -273                     |