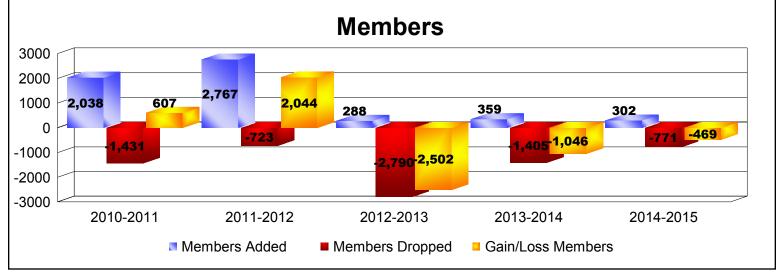

District 321A1 As of June 2015 Cumulative

| Year      | New<br>Clubs | Dropped<br>Clubs | Gain/<br>Loss<br>Clubs | New<br>Members | Charter<br>Members | Reinstate<br>Members | Transfer<br>Members | Total<br>Member<br>Added | Total<br>Members<br>Dropped | Gain/<br>Loss<br>Members |
|-----------|--------------|------------------|------------------------|----------------|--------------------|----------------------|---------------------|--------------------------|-----------------------------|--------------------------|
| 2010-2011 | 16           | -15              | 1                      | 836            | 372                | 736                  | 94                  | 2038                     | -1431                       | 607                      |
| 2011-2012 | 9            | -5               | 4                      | 2242           | 202                | 313                  | 10                  | 2767                     | -723                        | 2044                     |
| 2012-2013 | 1            | -36              | -35                    | 223            | 20                 | 25                   | 20                  | 288                      | -2790                       | -2502                    |
| 2013-2014 | 3            | -24              | -21                    | 178            | 98                 | 74                   | 9                   | 359                      | -1405                       | -1046                    |
| 2014-2015 | 3            | -14              | -11                    | 146            | 76                 | 65                   | 15                  | 302                      | -771                        | -469                     |
| Average   | 6            | -19              | -12                    | 725            | 154                | 243                  | 30                  | 1151                     | -1424                       | -273                     |