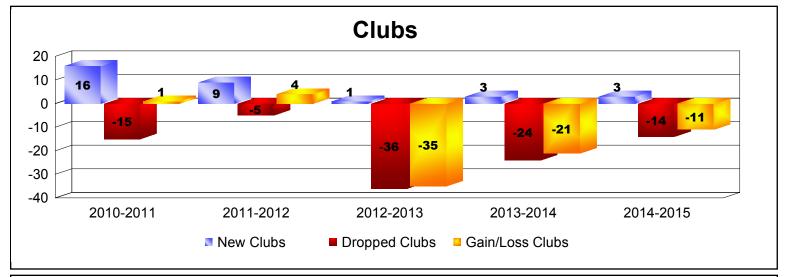

District 321A1 As of June 2015 Cumulative

| Year      | New<br>Clubs | Dropped<br>Clubs | Gain/<br>Loss<br>Clubs | New<br>Members | Charter<br>Members | Reinstate<br>Members | Transfer<br>Members | Total<br>Member<br>Added | Total<br>Members<br>Dropped | Gain/<br>Loss<br>Members |
|-----------|--------------|------------------|------------------------|----------------|--------------------|----------------------|---------------------|--------------------------|-----------------------------|--------------------------|
| 2010-2011 | 16           | -15              | 1                      | 836            | 372                | 736                  | 94                  | 2038                     | -1431                       | 607                      |
| 2011-2012 | 9            | -5               | 4                      | 2242           | 202                | 313                  | 10                  | 2767                     | -723                        | 2044                     |
| 2012-2013 | 1            | -36              | -35                    | 223            | 20                 | 25                   | 20                  | 288                      | -2790                       | -2502                    |
| 2013-2014 | 3            | -24              | -21                    | 178            | 98                 | 74                   | 9                   | 359                      | -1405                       | -1046                    |
| 2014-2015 | 3            | -14              | -11                    | 146            | 76                 | 65                   | 15                  | 302                      | -771                        | -469                     |
| Average   | 6            | -19              | -12                    | 725            | 154                | 243                  | 30                  | 1151                     | -1424                       | -273                     |